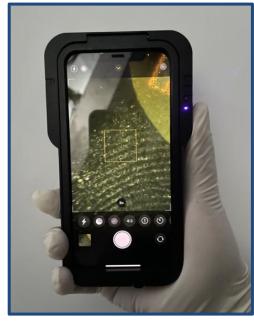

# VISUALIZING TOUCH

LocateDNA Special Light Source working on wall surface. Print ridge

VISUALIZING TOUCH DNA LocateDNA Special Light Source working on metallic handle surface. Touch traces revealed.

VISUALIZING TOUCH DNA LocateDNA Special Light Source working on WOOD MATERIAL.