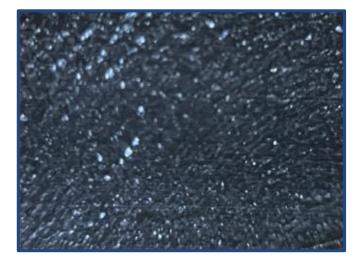

Τ

VISUALIZING TOUCH DNA
LocateDNA Special Light Source
4 STAINLESS STEEL HANDLE surface.

VISUALIZING TOUCH DNA LocateDNA Special Light Source working on ZIPPER SURROUND

VISUALIZING TOUCH DNA LocateDNA Special Light Source working on **METALLIC TOOL** surface.