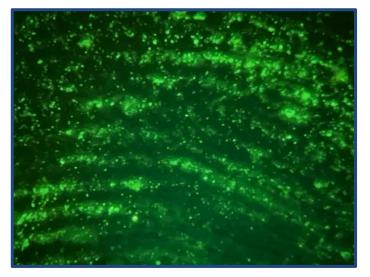

### **LASER LIGHT SOURCE EFFECTS**

ENHANCEMENT OF BIOLOGICAL EVIDENCE

GREEN LASER Light working on TOUCH

DNA on the wall surface

**ENHANCEMENT OF BIOLOGICAL FLUIDS** GREEN LASER Light working on SEMEN STAIN on dark color cloth.