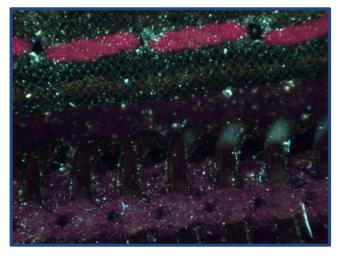

### ENHANCING BIOLOGICAL FLUIDS

**ENHANCEMENT OF BIOLOGICAL FLUIDS** LocateDNA Special Light Source working on BLOOD STAIN of CLOTH. **ENHANCEMENT OF BIOLOGICAL FLUIDS** LocateDNA Special Light Source working on SALIVA STAIN of CIGARETTE BUTT