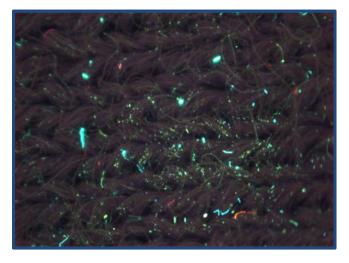

### **LASER LIGHT SOURCE EFFECTS**

ENHANCEMENT OF BIOLOGICAL EVIDENCE

GREEN LASER Light working on TOUCH

DNA on the wall surface

**ENHANCEMENT OF BIOLOGICAL FLUIDS** GREEN LASER Light working on SEMEN STAIN on dark color cloth.