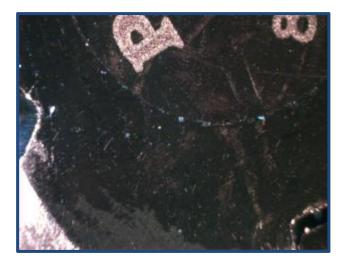

#### VISUALIZING TOUCH DNA

LocateDNA Special Light Source working on rough brick. Touched traces revealed.