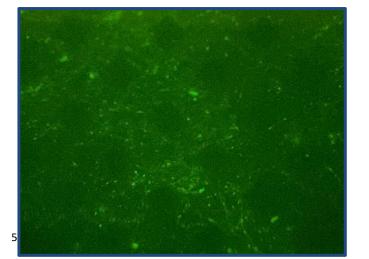

**ENHANCEMENT OF BIOLOGICAL FLUIDS** GREEN LASER Light working on SALIVA on mask.