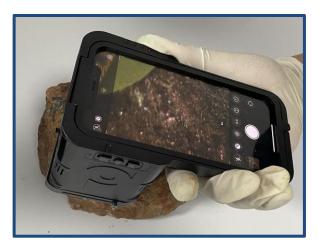

## POSSIBLE SOURCES OF DNA EVIDENCE

General Searching

different kinds of physical materials such as window sills, wall surfaces, and solid rough surface material like bricks, letter paper, clothes, etc. at the crime scene.

#### VISUALIZING TOUCH DNA

revealing & sampling Touch DNA on the surface of doorknob, windows, gloves, clothes, bricks, plastic bags etc. that pepertrator may touched or handled.