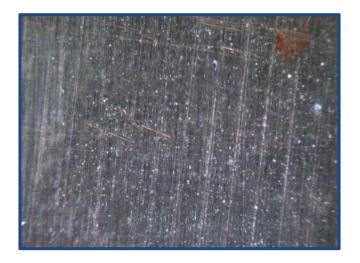

# VISUALIZING TOUCH

LocateDNA Special Light Source working on wall surface. Print ridge

VISUALIZING TOUCH DNA LocateDNA Special Light Source working on metallic handle surface. Touch traces revealed.

VISUALIZING TOUCH DNA LocateDNA Special Light Source working on WOOD MATERIAL.