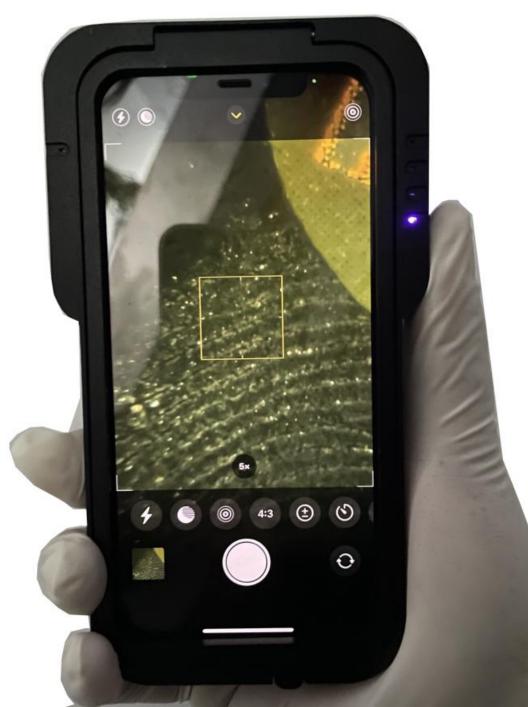

#### Smartphone IOS System Interface

The compact LocateDNA device is optimized for mobile use and operation by investigators, which improves the efficiency of examinations, allowing performance of real-time visible examinations; videos and still images are available. **LocateDNA** device can quickly reveal the presence of evidence, store or export images and samples to a forenisc laboratory.