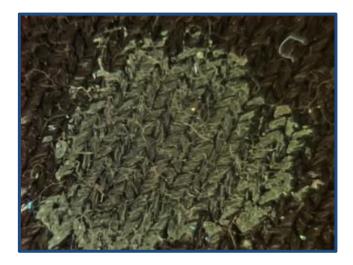

### ENHANCING BIOLOGICAL FLUIDS

**ENHANCEMENT OF BIOLOGICAL FLUIDS** LocateDNA Special Light Source working on BLOOD STAIN of CLOTH. **ENHANCEMENT OF BIOLOGICAL FLUIDS** LocateDNA Special Light Source working on SALIVA STAIN of CIGARETTE BUTT