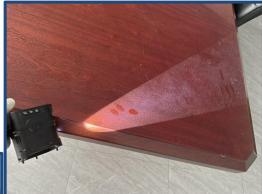

#### Visualize Touch DNA – Multi-band Merged Technology

The major breakthrough in the LocateDNA Special Light Source is the perfect merging of forensic wavelengths working together to locate, reveal, and enhance Touch DNA in a collection area. No DNA reagents are required during collection, and there is no interference from external light. Visualizing and sampling in the range of gathering area is easy, with red-mark dot locating available. There is no damage to DNA evidence chain.