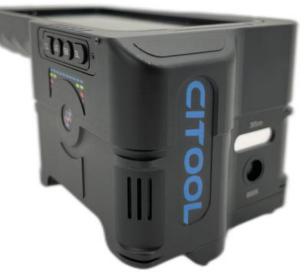

**LocateDNA**, is a small and compact handheld device that integrates multiple advanced optical technology features in a functional, portable, easy to use instrument, making the examiner's search for DNA evidence more efficient, and enhancing the investigator's ability to detect evidence.

#### Smartphone IOS System Interface

The compact LocateDNA device is optimized for mobile use and operation by investigators, which improves the efficiency of examinations, allowing performance of real-time visible examinations; videos and still images are available. **LocateDNA** device can quickly reveal the presence of evidence, store or export images and samples to a forenisc laboratory.