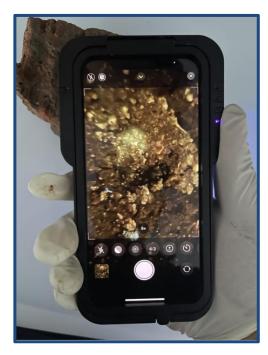

#### VISUALIZING TOUCH DNA

LocateDNA Special Light Source working on rough brick. Touched traces revealed.