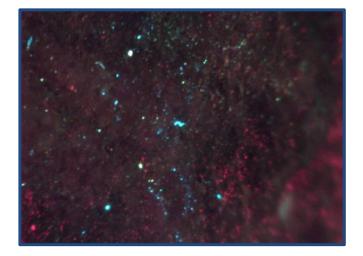

#### VISUALIZING TOUCH DNA

LocateDNA Special Light Source working on rough brick. Touched traces revealed.