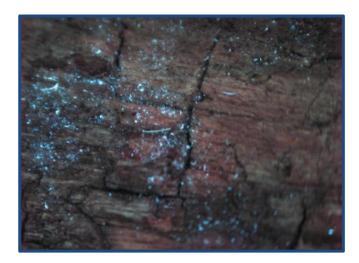

# VISUALIZING TOUCH

LocateDNA Special Light Source working on wall surface. Print ridge

VISUALIZING TOUCH DNA LocateDNA Special Light Source working on metallic handle surface. Touch traces revealed.

VISUALIZING TOUCH DNA LocateDNA Special Light Source working on WOOD MATERIAL.