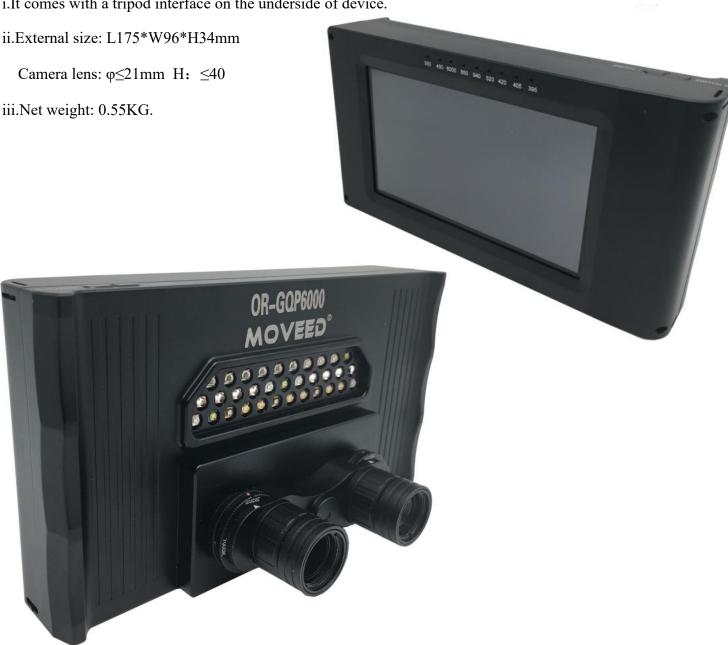

# **EXTERNAL APPERANCE:**

i.It comes with a tripod interface on the underside of device.