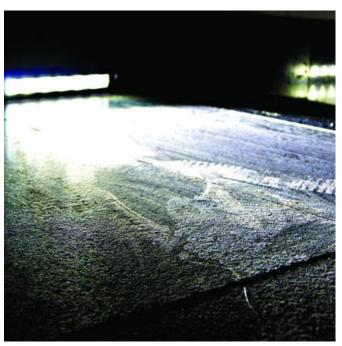

# Crime Scene Wide Footprint Detection Light

-- OR-GZJ60

Crime scene footwear impressions are most valuable as forensic evidence, in crime of burgalry, assault, robberies, repe, homicide and other crimes, where proof of an individual's presence is incriminating. They provide valuable information to the scene of crime officer and investigators, including information concerning the number of suspects, their path through the scene, their involvement in the crime, and their shoe type and size estimates. Impressions can reveal the point of entry and exit, often leading to other evidence.

Footwear Impression Detection Light(OR-GZJ60) providing low angel lighting and illuminating with oblique lighting, enable the footwear impression, fibres and other traces of evidence visible.

## **EFFECT PROD.:**