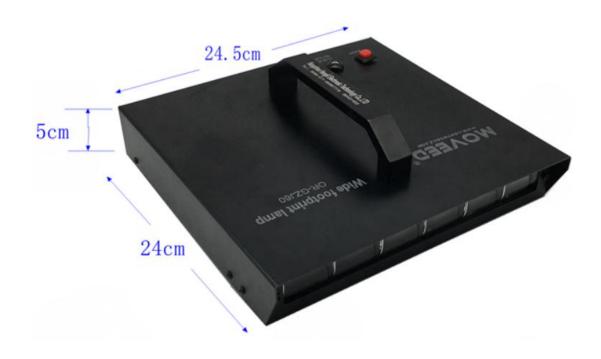

### **SPECIFICATION:**

- ➤ Power: > 60W
- ➤ Voltage: 12.6V
- ➤ Battery type: Polymer lithium-ion battery, 9Ah
- Charging current: 4A
- Charging time: 3 hrs
- ➤ Working current and voltage: 5.6A@12V
- ➤ Working temperature: normal temperature
- ➤ Light spot uniformity: 80%
- ➤ Rated working time: ≥1h
- > Light beam size at 0.5 m: length 65cm, height
  - 8cm, illumination: ≥70000Lux
- ➤ Light beam size at 1 m: length 110cm, height 15cm, illumination: ≥18000Lux
- ➤ Projection angle: 10 degrees
- > Shell: aluminum alloy
- ➤ Heat dissipation: air cooling, housing temperature rising ≤15°C
- External dimension: 245\*240\*50mm
- $\triangleright$  Net weight:  $\ge 3.2$ kg
- > OR-GZJ60A: no filters, non-dimmable
- > OR-GZJ60B: equip with filters(red, green, blue), adjustable light

## **PRODUCT DISPLAY:**

Hangzhou Hengli Electronic Technology Co., Ltd. No. 4 building, Dinglan Rd 118th, Jianggan District, Hangzhou City, Zhejiang Province, China Tel: 86-57186987719 Fax: 86-57186431401