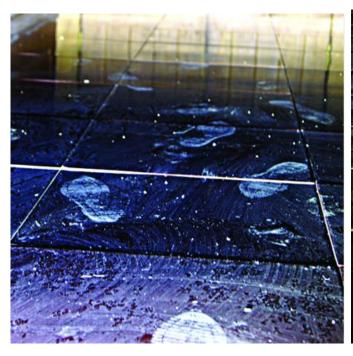

# Crime Scene Wide Footprint Detection Light

-- OR-GZJ60

Crime scene footwear impressions are most valuable as forensic evidence, in crime of burgalry, assault, robberies, repe, homicide and other crimes, where proof of an individual's presence is incriminating. They provide valuable information to the scene of crime officer and investigators, including information concerning the number of suspects, their path through the scene, their involvement in the crime, and their shoe type and size estimates. Impressions can reveal the point of entry and exit, often leading to other evidence.

Footwear Impression Detection Light(OR-GZJ60) providing low angel lighting and illuminating with oblique lighting, enable the footwear impression, fibres and other traces of evidence visible.

## **EFFECT PROD.:**