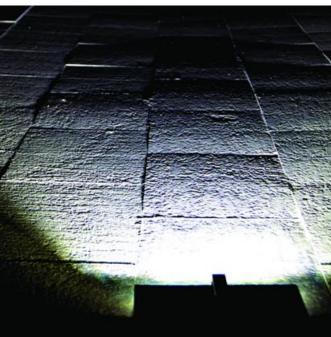

# Crime Scene Wide Footprint Detection Light

-- OR-GZJ60

Crime scene footwear impressions are most valuable as forensic evidence, in crime of burgalry, assault, robberies, repe, homicide and other crimes, where proof of an individual's presence is incriminating. They provide valuable information to the scene of crime officer and investigators, including information concerning the number of suspects, their path through the scene, their involvement in the crime, and their shoe type and size estimates. Impressions can reveal the point of entry and exit, often leading to other evidence.

Footwear Impression Detection Light(OR-GZJ60) providing low angel lighting and illuminating with oblique lighting, enable the footwear impression, fibres and other traces of evidence visible.

## **EFFECT PROD.:**