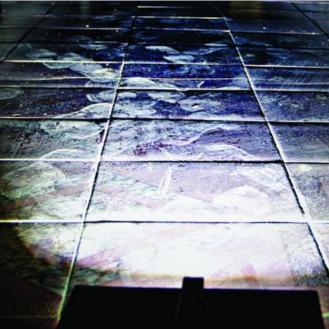

Footwear Impression Detection Light(OR-GZJ60) providing low angel lighting and illuminating with oblique lighting, enable the footwear impression, fibres and other traces of evidence visible.

## **EFFECT PROD.:**