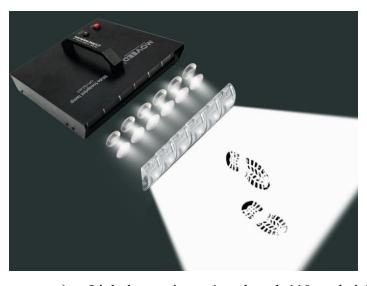

# Crime Scene Wide Footprint Detection Light

-- OR-GZJ60

Crime scene footwear impressions are most valuable as forensic evidence, in crime of burgalry, assault, robberies, repe, homicide and other crimes, where proof of an individual's presence is incriminating. They provide valuable information to the scene of crime officer and investigators, including information concerning the number of suspects, their path through the scene, their involvement in the crime, and their shoe type and size estimates. Impressions can reveal the point of entry and exit, often leading to other evidence.

Footwear Impression Detection Light(OR-GZJ60) providing low angel lighting and illuminating with oblique lighting, enable the footwear impression, fibres and other traces of evidence visible.

## **EFFECT PROD.:**