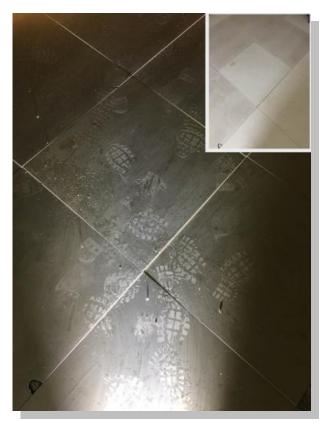

Footwear Impression Detection Light(OR-GZJ40) providing low angel lighting and illuminating with oblique lighting, enable the footwear impression, fibres and other traces of evidence visible.

#### **EFFECT PROD.**:

Hangzhou Hengli Electronic Technology Co., Ltd. No. 4 building, Dinglan Rd 118th, Jianggan District, Hangzhou City, Zhejiang Province,China Tel: 86-57186987719 Fax: 86-57186431401 Email: hzhl@lightmobile.com