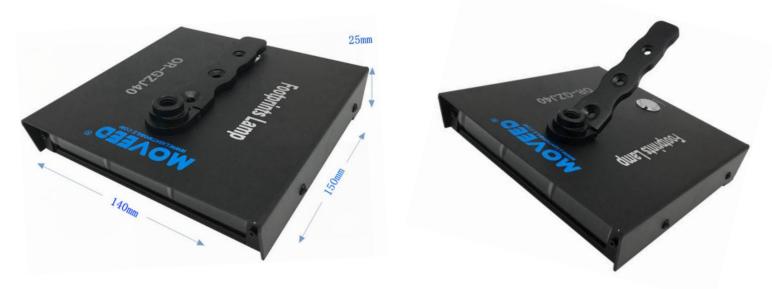

#### **SPECIFICATION:**

- > Illuminating beam size: at 0.5 meter  $\leq 8$  cm\*54cm; at 1 meter  $\leq 18$  cm\*85cm
- Spot illumination: at 0.5 meter  $\ge$  60000Lx at 1 meter  $\ge$  17000Lx
- Color temperature: 5000K
- ▶ Power:  $\geq$  30W
- External dimension:  $\leq 140*150*25$ mm
- > Continuous operation time:  $\geq$  100minutes
- Charging voltage: 8.4V
- Battery capacity: 5600mA
- Operating current: 1.4A
- Charging current: 1A
- Battery type: Lithium-ion battery
- Light path characteristics: 2 sets of lens integrate the spot into flat light.
- Aviation aluminum-alloy shell and high power LEDs
- Working temperature: Normal temperature
- > Heat dissipation: Air cooling: (5 groups of mute heat dissipation fans)
- ➢ Fire resistant, Waterproof, Impact resistant
- > Net weight:  $\leq 0.75$ KG

### **PRODUCT DISPLAY:**