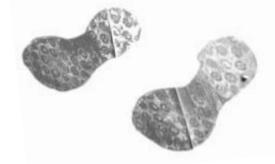

## -- OR-GZJ40

Crime scene footwear impressions are most valuable as forensic evidence, in crime of burgalry, assault, robberies, repe, homicide and other crimes, where proof of an individual's presence is incriminating. They provide valuable information to the scene of crime officer and investigators, including information concerning the number of suspects, their path through the scene, their involvement in the crime, and their shoe type and size estimates. Impressions can reveal the point of entry and exit, often leading to other evidence.

Footwear Impression Detection Light(OR-GZJ40) providing low angel lighting and illuminating with oblique lighting, enable the footwear impression, fibres and other traces of evidence visible.